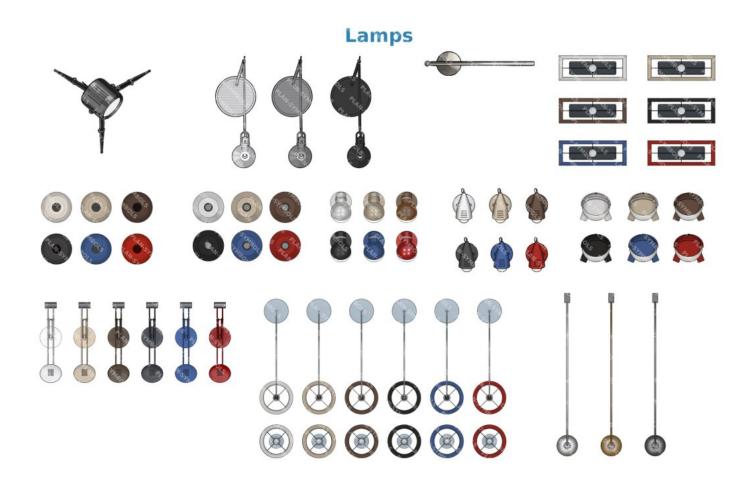

(low resolution preview)





(low resolution preview)

#### Chairs

































































































































(low resolution preview)

#### Chairs





































































































































(low resolution preview)

#### Chairs





































(low resolution preview)

### **Tables**























(low resolution preview)

#### Office











































































### **Decoration**





























































(low resolution preview)

#### Bathroom





(low resolution preview)

### **Children's room**

























































































(low resolution preview)

























(low resolution preview)

























(low resolution preview)

























(low resolution preview)









(low resolution preview)

# Single beds















































(low resolution preview)

















































(low resolution preview)

## Rugs

























(low resolution preview)

## Rugs